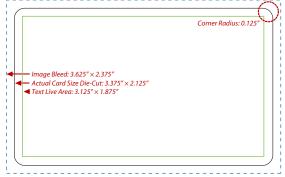

## **Card Dimensions**

Card Size (with bleed): 3.625" W x 2.375"H Card Size (actual): 3.375"W x 2.125"H

Image Bleed: 3.625" × 2.375"

Text Live Area: 3.013" × 1.25"

Corner Radius: 0.12

Files saved in any other format can cause problems. DO NOT send RGB images. If we must change to CMYK, your image may change to an undesirable color intensity.