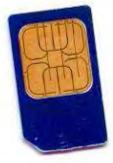

#### What is a SIM Card?

SIM (Subscriber Identity Module) card is a "smart card" for GSM/GPRS mobile technology that contains the users account profile. Network information and Account services are stored on the SIM card.