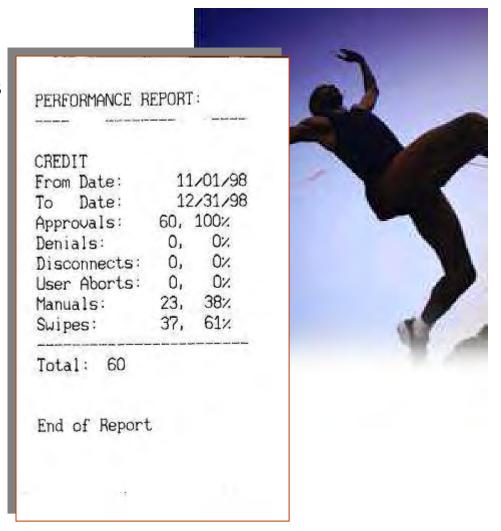

#### **Performance Report**

#### Management Tool

- Understand Mid & Non-Quals
- Reduce Calls into the Help Desk
- Determine communication issues

\$ave Money on Non-Qual Rates!
View Manual Vs. Swiped
Transactions!