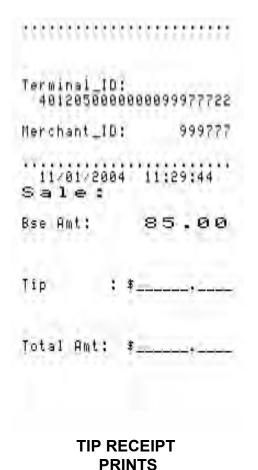

#### **Counter Tip**

Counter Tip is a new Retail with Tip feature.

This feature is programmed and accessed via a

HOT Key or FUNCTION Key.

STEP #1 FROM IDLE PROMPT PRESS F STEP #2
FROM FUNCTION
MENU PRESS 5

STEP #3
INPUT TRANS AMT
AND PRESS ENTER