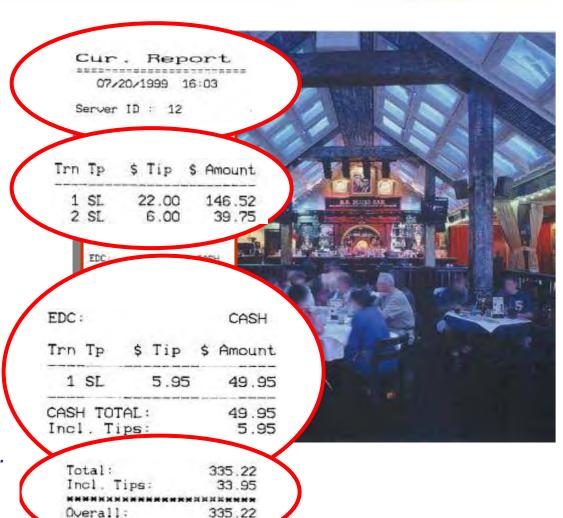

#### **Restaurant Reporting**

- Prints by Server or all Servers
- Tips by Transaction
- Detail Cash Transactions
- Totals Transactions

Manage staff with customized reporting ... View one server or view them all!

#### **Cash Receipts**

- Shows on Batch Report
- Business Receipts for reimbursement
- Deliveryman Audits
- Quick Cash Receipts for the Mobile Merchant
- Proof of Purchase!

More Options= Even more \$ales!