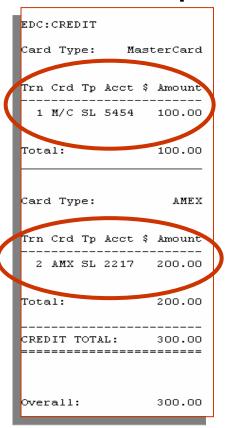

#### **Journal Report**

| Card Type:    | AMEX        |
|---------------|-------------|
| Sale:         | 200.00      |
| Transaction # | 2           |
| Trans. Date:  | 01/27/00    |
| Trans, Time:  | 02:22       |
| M Acc: 37826  | 6675262217  |
| Exp. Da       | 0102        |
| Response      | DEMO 001    |
| Total:        | 200.00      |
|               |             |
| CREDIT TOTAL: | 300.00      |
|               |             |
| aremov's      | 100 Aug 199 |
| Overall:      | 300.00      |