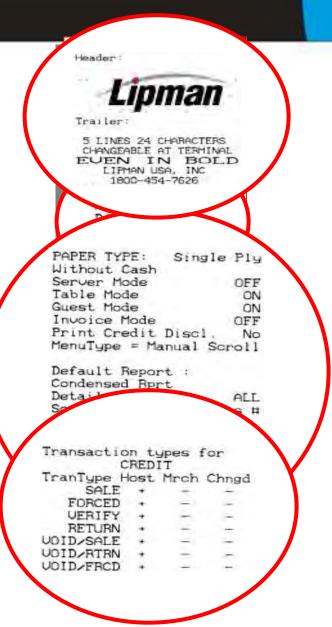

#### **Terminal Set Up Report**

■ Press Menu 3, 9

- Header and Trailer with Logo
- Credit Card Type Status
- Security Settings
- Terminal and Mode Settings
- Transaction Type Settings

View Terminal Settings in an instant for faster installations!

Terminal Number

Host Types

Credit

Debit

**EBT** 

Check

Gift/Loyalty

Software Versions

Terminal Number: 5150

Host 1 RESTAURANT CREDIT TERMINAL BASE

Auth. Phones:

Phone1:18002261337

Baud Rate: 1200, 7E

Pho

HOST BASE

DEBIT

Batch Phones:

Phone1:18002261337

Help Phone

1234567890

EDC Phone Numbers

Help Desk Number

Host 3 EBT

HUSI DHOL

Params Same as DEBIT Phones Same as DEBIT