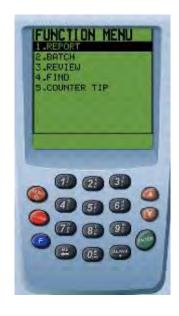

#### **Counter Tip**

Counter Tip is a new Retail with Tip feature.

This feature is programmed and accessed via a

HOT Key or FUNCTION Key.

STEP #1 FROM IDLE PROMPT PRESS F STEP #2
FROM FUNCTION
MENU PRESS 5

STEP #3
INPUT TRANS AMT
AND PRESS ENTER