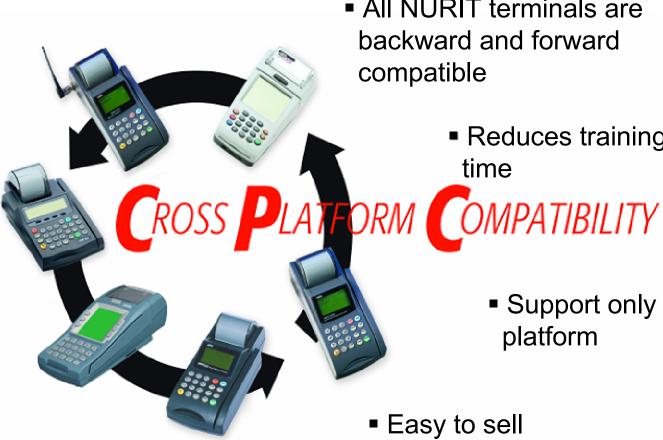

### **Making the Connection**

All NURIT terminals are backward and forward compatible

> Reduces training time

Support only one platform

Easy to sell easy to support