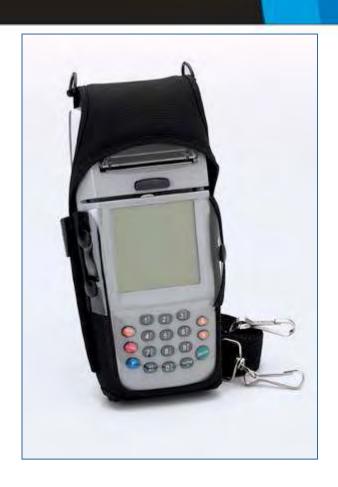

### **NURIT 8000S**

# Retail & Restaurant - Nashville Wireless Solution

- Wireless with GPRS
- Dial backup
- Store and Forward
- 900 batch transactions
- Hot Keys (Up to 4 programmable Keys for quick function access)
- Debit with cash back
- Integrated PIN pad
- Auto Settle
- Bar Tab
- Pre Sale Receipt
- Multiple Tip Levels
- Excellent Reporting
- IRS TRAC Reporting
- Tip % and Gratuity Guidelines
- Demo mode
- Am Ex EDC