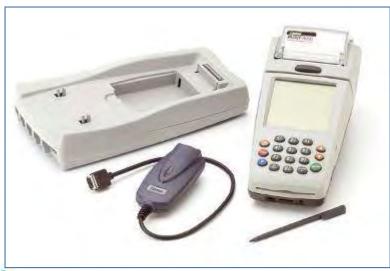

#### **New Members of the VeriFone Family**

**Nurit 8000S** 

**Nurit 8320** 

#### **Wireless Accessories**

- 12 Hour rechargeable battery
  - Charges in less than 2 ½ hours
- Cigarette Lighter Adapter
- Carrying Case
- Extra Batteries
- Docking Station