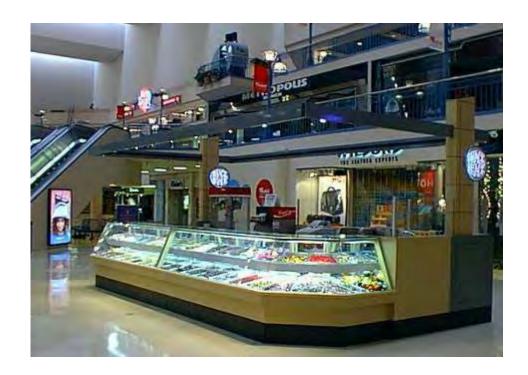

### **Fixed Markets**

- Mall kiosks
- Retailers
- Pushcarts
- Concerts
- Concessions
- Flea Markets
- Parking Lots & Garages
- Historic Structures
- Movie Theatres