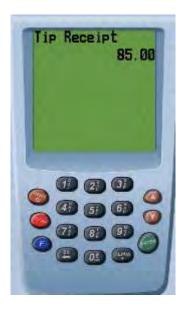

#### **Counter Tip**

Counter Tip is a new Retail with Tip feature.

This feature is programmed and accessed via a

HOT Key or FUNCTION Key.

STEP #1 FROM IDLE PROMPT PRESS F STEP #2
FROM FUNCTION
MENU PRESS 5

STEP #3
INPUT TRANS AMT
AND PRESS ENTER