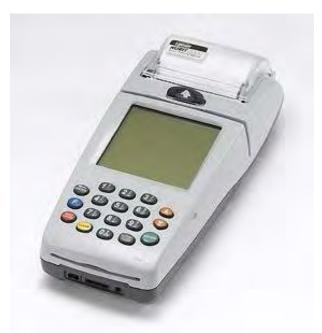

### **NURIT 8000S**

# Retail & Restaurant - Nashville Wireless Solution

- Wireless with GPRS
- Dial backup
- Store and Forward
- 900 batch transactions
- Hot Keys (Up to 4 programmable Keys for quick function access)
- Debit with cash back
- Integrated PIN pad
- Auto Settle
- Bar Tab
- Pre Sale Receipt
- Multiple Tip Levels
- Excellent Reporting
- IRS TRAC Reporting
- Tip % and Gratuity Guidelines
- Demo mode
- Am Ex EDC