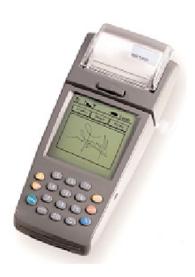

- PAYware Mobile
- Nurit 8020S
- RoamPay Swiper

**PAYware Mobile** 

PAYware Mobile for iPhone™ allows for payments to be accepted anywhere, anytime in a secure manner via card swipe.

PAYware mobile is a PA-DSS approved payment application for iPhone™. Accepting credit card payment via PAYware Mobile comes with a variety of benefits including higher security and increased transaction savings.