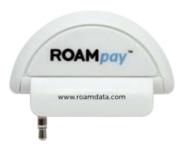

- PAYware Mobile
- Nurit 8020S
- RoamPay Swiper

**PAYware Mobile** 

PAYware Mobile for iPhone™ allows for payments to be accepted anywhere, anytime in a secure manner via card swipe.

PAYware mobile is a PA-DSS approved payment application for iPhone™. Accepting credit card payment via PAYware Mobile comes with a variety of benefits including higher security and increased transaction savings.