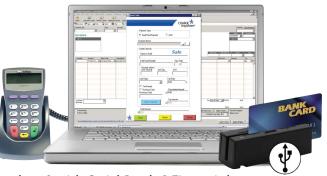

Process credit, debit and ACH transactions directly from QuickBooks® with the ease and elegance of a completely integrated solution.

CHARGE Anywhere® with QuickBooks® Financial

Available for QuickBooks® Pro, Premier and Enterprise versions 2005, 2006, 2007, 2008 and 2009!

#### **Supported Peripherals**

Ingenico i3010/i3070

VeriFone PP 1000SE

Ingenico i6580/i6780 (Sig Capture)

Citizen CT-S300

P25 Bluetooth Printer and MSR

Wireless Aircard

Spectra PR-608